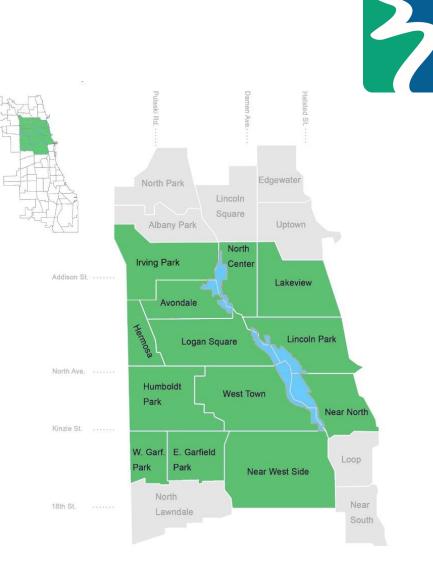

### About North Branch Works

- Membership-based, 501(c)3 nonprofit organization
- Advocates for businesses along the North Branch
- Neighborhood Business Development Center (NBDC) and Local Industrial Retention Initiative (LIRI)
- Operate Small Business Loan Fund for startups and existing businesses in 13 eligible neighborhoods.

Loan Eligibility Area in Green