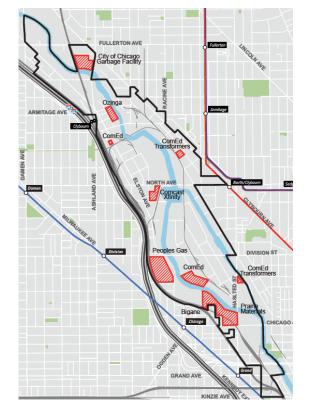

#### North Branch Framework Plan

- Maximize the North Branch as an Economic and Vital Jobs Center
- Provide Better Transportation Access for All Transportation Modes
- Enhance Natural Resources and Built Assets throughout the Corridor

Essential industrial businesses shown in red Image Credit: North Branch Framework Plan

Image Credit: R2 Companies