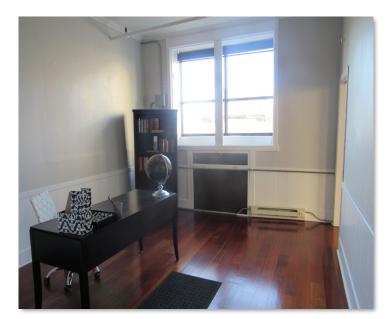

# MOVE-IN READY LOFT OFFICE FOR LEASE NEAR NEW LINCOLN YARDS DEVELOPMENT

| Lease Type: | Gross |  |
|-------------|-------|--|
|             |       |  |

1529 W. Armitage-1st Floor Corner Unit

| Monthly Rent: | \$1,850 Per Month<br>+\$150 Per Month For Utilities |
|---------------|-----------------------------------------------------|
| Space Size:   | 890 SF                                              |
| Zoning:       | M3-3                                                |

Great location next to new Lincoln Yards development. One block to Clybourn Metra stop and Armitage exit from the Kennedy Expressway. The corner unit of 890 SF full of natural light with high ceilings, private bath and kitchenette. Currently large open space with one private office/conference room. Move-in ready! \$1,850 Per month Gross + \$150 per month for utilities. Also available, a beautiful first floor timber loft space of 7,400 SF. Possible to divide. This unit features high ceilings, exposed brick, tons of natural light, sandblasted timber beams and hardwood floors, new HVAC, windows and kitchenette. Great for creative office space, light assembly, retail and/or storage. Rental rate is \$17/SF Modified Gross.

## 1529 W. Armitage-1st Floor Corner Unit

| Space Size: | 890 SF |  |
|-------------|--------|--|
| Zoning:     | M3-3   |  |

Lease Type:

Gross

Monthly Rent:

\$1,850 Per Month +\$150 Per Month For Utilities

#### 1529 W. Armitage-1st Floor Corner Unit

| Lease Type:   | Gross                                               |
|---------------|-----------------------------------------------------|
| Monthly Rent: | \$1,850 Per Month<br>+\$150 Per Month For Utilities |
| Space Size:   | 890 SF                                              |
| Zoning:       | M3-3                                                |