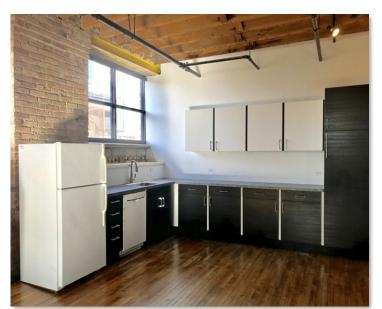

# MOVE-IN READY LOFT OFFICE FOR LEASE NEAR NEW LINCOLN YARDS DEVELOPMENT

| Lease Type: | Gross |  |
|-------------|-------|--|
|             |       |  |

1529 W. Armitage-1st Floor Corner Unit

| Monthly Rent: | \$1,850 Per Month<br>+\$150 Per Month For Utilities |
|---------------|-----------------------------------------------------|
| Space Size:   | 890 SF                                              |
| Zoning:       | M3-3                                                |

Great location next to new Lincoln Yards development. One block to Clybourn Metra stop and Armitage exit from the Kennedy Expressway. The corner unit of 890 SF full of natural light with high ceilings, private bath and kitchenette. Currently large open space with one private office/conference room. Move-in ready! \$1,850 Per month Gross + \$150 per month for utilities. Also available, a beautiful first floor timber loft space of 7,400 SF. Possible to divide. This unit features high ceilings, exposed brick, tons of natural light, sandblasted timber beams and hardwood floors, new HVAC, windows and kitchenette. Great for creative office space, light assembly, retail and/or storage. Rental rate is \$17/SF Modified Gross.

## 1529 W. Armitage-1st Floor Corner Unit

| Space Size: | 890 SF |  |
|-------------|--------|--|
| Zoning:     | M3-3   |  |

Lease Type:

Gross

Monthly Rent:

\$1,850 Per Month +\$150 Per Month For Utilities

#### 1529 W. Armitage-1st Floor Corner Unit

| Lease Type:   | Gross                                               |
|---------------|-----------------------------------------------------|
| Monthly Rent: | \$1,850 Per Month<br>+\$150 Per Month For Utilities |
| Space Size:   | 890 SF                                              |
| Zoning:       | M3-3                                                |