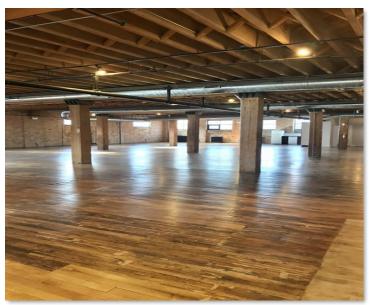

#### 1529 W. Armitage-1st Floor Timber Loft

| Lease Type: | Modified Gross |
|-------------|----------------|
| Lease Rate: | \$17/ Per SF   |
| Space Size: | 7,400 SF       |
| Zonina:     | M3-3           |

Great location next to new Lincoln Yards development. One block to Clybourn Metra stop and Armitage exit from the Kennedy Expressway. The corner unit of 890 SF full of natural light with high ceilings, private bath and kitchenette. Currently large open space with one private office/conference room. Move-in ready! \$1,850 Per month Gross + \$150 per month for utilities. Also available, a beautiful first floor timber loft space of 7,400 SF. Possible to divide. This unit features high ceilings, exposed brick, tons of natural light, sandblasted timber beams and hardwood floors, new HVAC, windows and kitchenette. Great for creative office space, light assembly, retail and/or storage. Rental rate is \$17/SF Modified Gross.

## **1529 W. Armitage-1st Floor Timber Loft**

| Space Size: | 7,400 SF | Lease Type: | Modified Gross |
|-------------|----------|-------------|----------------|
| Zoning:     | M3-3     | Lease Rate: | \$17/ Per SF   |

#### 1529 W. Armitage-1st Floor Timber Loft

| Lease Type: | Modified Gross |
|-------------|----------------|
| Lease Rate: | \$17/ Per SF   |
| Space Size: | 7,400 SF       |
| Zoning:     | M3-3           |