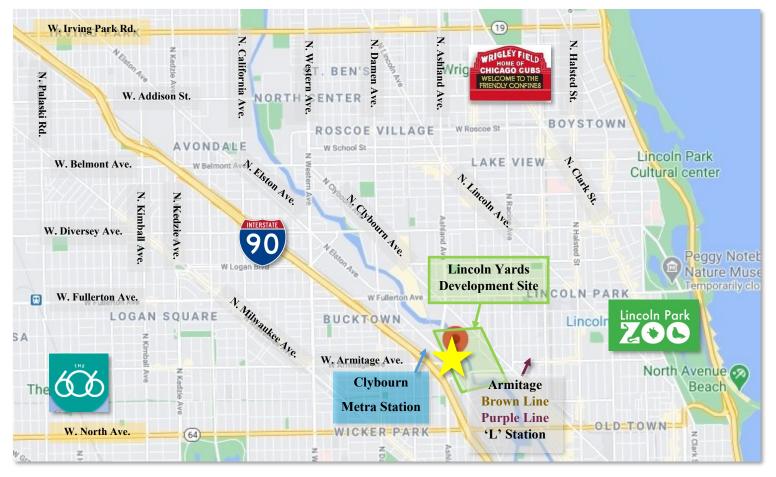

Great location next to new Lincoln Yards development. One block to Clybourn Metra stop and Armitage exit from the Kennedy Expressway. The corner unit of 890 SF full of natural light with high ceilings, private bath and kitchenette. Currently large open space with one private office/conference room. Move-in ready! \$1,850 Per month Gross + \$150 per month for utilities. Also available, a beautiful first floor timber loft space of 7,400 SF. Possible to divide. This unit features high ceilings, exposed brick, tons of natural light, sandblasted timber beams and hardwood floors, new HVAC, windows and kitchenette. Great for creative office space, light assembly, retail and/or storage. Rental rate is \$17/SF Modified Gross.

### 1529 W. ARMITAGE AVE. CHICAGO, ILLINOIS 60642

# MOVE-IN READY LOFT OFFICE FOR LEASE NEAR NEW LINCOLN YARDS DEVELOPMENT

| Lease Type: | Gross |  |
|-------------|-------|--|
|             |       |  |

1529 W. Armitage-1st Floor Corner Unit

| Monthly Rent: | \$1,850 Per Month<br>+\$150 Per Month For Utilities |
|---------------|-----------------------------------------------------|
| Space Size:   | 890 SF                                              |
| Zoning:       | M3-3                                                |