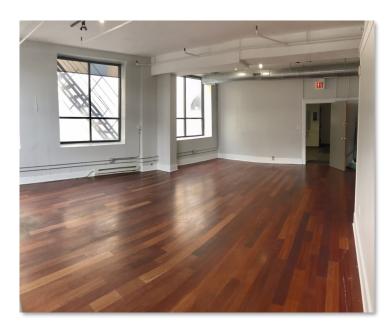

#### 1529 W. Armitage-1st Floor Timber Loft

| Lease Type: | Modified Gross |
|-------------|----------------|
| Lease Rate: | \$17/ Per SF   |
| Space Size: | 7,400 SF       |
| Zonina:     | M3-3           |

Great location next to new Lincoln Yards development. One block to Clybourn Metra stop and Armitage exit from the Kennedy Expressway. The corner unit of 890 SF full of natural light with high ceilings, private bath and kitchenette. Currently large open space with one private office/conference room. Move-in ready! \$1,850 Per month Gross + \$150 per month for utilities. Also available, a beautiful first floor timber loft space of 7,400 SF. Possible to divide. This unit features high ceilings, exposed brick, tons of natural light, sandblasted timber beams and hardwood floors, new HVAC, windows and kitchenette. Great for creative office space, light assembly, retail and/or storage. Rental rate is \$17/SF Modified Gross.

## **1529 W. Armitage-1st Floor Timber Loft**

| Space Size: | 7,400 SF | Lease Type: | Modified Gross |
|-------------|----------|-------------|----------------|
| Zoning:     | M3-3     | Lease Rate: | \$17/ Per SF   |

#### 1529 W. Armitage-1st Floor Timber Loft

| Lease Type: | Modified Gross |
|-------------|----------------|
| Lease Rate: | \$17/ Per SF   |
| Space Size: | 7,400 SF       |
| Zoning:     | M3-3           |