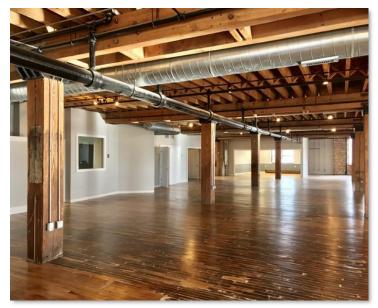

#### 1529 W. Armitage-1st Floor Timber Loft

| Lease Type: | Modified Gross |
|-------------|----------------|
| Lease Rate: | \$17/ Per SF   |
| Space Size: | 7,400 SF       |
| Zonina:     | M3-3           |

Great location next to new Lincoln Yards development. One block to Clybourn Metra stop and Armitage exit from the Kennedy Expressway. The corner unit of 890 SF full of natural light with high ceilings, private bath and kitchenette. Currently large open space with one private office/conference room. Move-in ready! \$1,850 Per month Gross + \$150 per month for utilities. Also available, a beautiful first floor timber loft space of 7,400 SF. Possible to divide. This unit features high ceilings, exposed brick, tons of natural light, sandblasted timber beams and hardwood floors, new HVAC, windows and kitchenette. Great for creative office space, light assembly, retail and/or storage. Rental rate is \$17/SF Modified Gross.

## **1529 W. Armitage-1st Floor Timber Loft**

| Space Size: | 7,400 SF | Lease Type: | Modified Gross |
|-------------|----------|-------------|----------------|
| Zoning:     | M3-3     | Lease Rate: | \$17/ Per SF   |

#### 1529 W. Armitage-1st Floor Timber Loft

| Lease Type: | Modified Gross |
|-------------|----------------|
| Lease Rate: | \$17/ Per SF   |
| Space Size: | 7,400 SF       |
| Zoning:     | M3-3           |