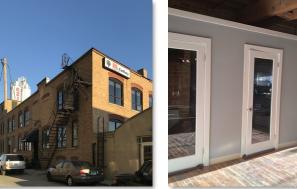

### 1529 W. ARMITAGE AVE. CHICAGO, ILLINOIS 60642

Great location next to new Lincoln Yards development. One block to Clybourn Metra stop and Armitage exit from the Kennedy Expressway. The corner unit of 890 SF full of natural light with high ceilings, private bath and kitchenette. Currently large open space with one private office/conference room. Move-in ready! \$1,850 Per month Gross + \$150 per month for utilities. Also available, a beautiful first floor timber loft space of 7,400 SF. Possible to divide. This unit features high ceilings, exposed brick, tons of natural light, sandblasted timber beams and hardwood floors, new HVAC, windows and kitchenette. Great for creative office space, light assembly, retail and/or storage. Rental rate is \$17/SF Modified Gross.