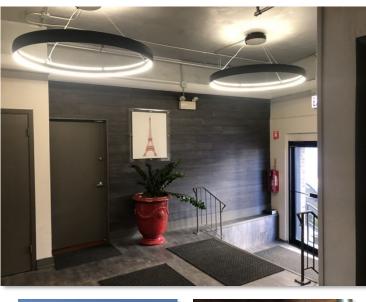

# MOVE-IN READY LOFT OFFICE FOR LEASE NEAR NEW LINCOLN YARDS DEVELOPMENT

| Lease Type: | Gross |  |
|-------------|-------|--|
|             |       |  |

1529 W. Armitage-1st Floor Corner Unit

| Monthly Rent: | \$1,850 Per Month<br>+\$150 Per Month For Utilities |
|---------------|-----------------------------------------------------|
| Space Size:   | 890 SF                                              |
| Zoning:       | M3-3                                                |

Great location next to new Lincoln Yards development. One block to Clybourn Metra stop and Armitage exit from the Kennedy Expressway. The corner unit of 890 SF full of natural light with high ceilings, private bath and kitchenette. Currently large open space with one private office/conference room. Move-in ready! \$1,850 Per month Gross + \$150 per month for utilities. Also available, a beautiful first floor timber loft space of 7,400 SF. Possible to divide. This unit features high ceilings, exposed brick, tons of natural light, sandblasted timber beams and hardwood floors, new HVAC, windows and kitchenette. Great for creative office space, light assembly, retail and/or storage. Rental rate is \$17/SF Modified Gross.

## 1529 W. Armitage-1st Floor Corner Unit

| Space Size: | 890 SF |  |
|-------------|--------|--|
| Zoning:     | M3-3   |  |

Lease Type:

Gross

Monthly Rent:

\$1,850 Per Month +\$150 Per Month For Utilities

#### 1529 W. Armitage-1st Floor Corner Unit

| Lease Type:   | Gross                                               |
|---------------|-----------------------------------------------------|
| Monthly Rent: | \$1,850 Per Month<br>+\$150 Per Month For Utilities |
| Space Size:   | 890 SF                                              |
| Zoning:       | M3-3                                                |