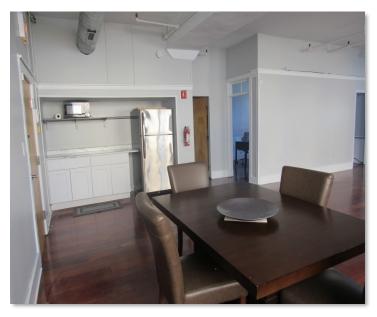

# MOVE-IN READY LOFT OFFICE FOR LEASE NEAR NEW LINCOLN YARDS DEVELOPMENT

| Lease Type: | Gross |  |
|-------------|-------|--|
|             |       |  |

1529 W. Armitage-1st Floor Corner Unit

| Monthly Rent: | \$1,850 Per Month<br>+\$150 Per Month For Utilities |
|---------------|-----------------------------------------------------|
| Space Size:   | 890 SF                                              |
| Zoning:       | M3-3                                                |

Great location next to new Lincoln Yards development. One block to Clybourn Metra stop and Armitage exit from the Kennedy Expressway. The corner unit of 890 SF full of natural light with high ceilings, private bath and kitchenette. Currently large open space with one private office/conference room. Move-in ready! \$1,850 Per month Gross + \$150 per month for utilities. Also available, a beautiful first floor timber loft space of 7,400 SF. Possible to divide. This unit features high ceilings, exposed brick, tons of natural light, sandblasted timber beams and hardwood floors, new HVAC, windows and kitchenette. Great for creative office space, light assembly, retail and/or storage. Rental rate is \$17/SF Modified Gross.

## 1529 W. Armitage-1st Floor Corner Unit

| Space Size: | 890 SF |  |
|-------------|--------|--|
| Zoning:     | M3-3   |  |

Lease Type:

Gross

Monthly Rent:

\$1,850 Per Month +\$150 Per Month For Utilities

#### 1529 W. Armitage-1st Floor Corner Unit

| Lease Type:   | Gross                                               |
|---------------|-----------------------------------------------------|
| Monthly Rent: | \$1,850 Per Month<br>+\$150 Per Month For Utilities |
| Space Size:   | 890 SF                                              |
| Zoning:       | M3-3                                                |