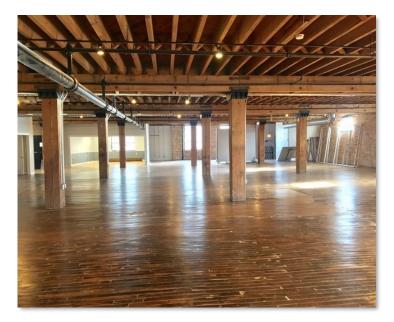

#### 1529 W. Armitage-1st Floor Timber Loft

| Lease Type: | Modified Gross |
|-------------|----------------|
| Lease Rate: | \$17/ Per SF   |
| Space Size: | 7,400 SF       |
| Zonina:     | M3-3           |

Great location next to new Lincoln Yards development. One block to Clybourn Metra stop and Armitage exit from the Kennedy Expressway. The corner unit of 890 SF full of natural light with high ceilings, private bath and kitchenette. Currently large open space with one private office/conference room. Move-in ready! \$1,850 Per month Gross + \$150 per month for utilities. Also available, a beautiful first floor timber loft space of 7,400 SF. Possible to divide. This unit features high ceilings, exposed brick, tons of natural light, sandblasted timber beams and hardwood floors, new HVAC, windows and kitchenette. Great for creative office space, light assembly, retail and/or storage. Rental rate is \$17/SF Modified Gross.

## **1529 W. Armitage-1st Floor Timber Loft**

| Space Size: | 7,400 SF | Lease Type: | Modified Gross |
|-------------|----------|-------------|----------------|
| Zoning:     | M3-3     | Lease Rate: | \$17/ Per SF   |

#### 1529 W. Armitage-1st Floor Timber Loft

| Lease Type: | Modified Gross |
|-------------|----------------|
| Lease Rate: | \$17/ Per SF   |
| Space Size: | 7,400 SF       |
| Zoning:     | M3-3           |