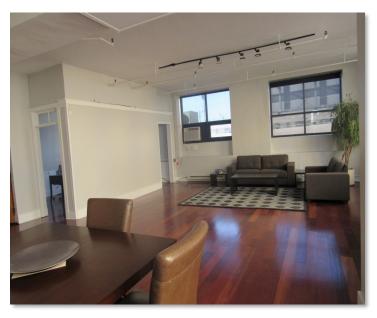

# MOVE-IN READY LOFT OFFICE FOR LEASE NEAR NEW LINCOLN YARDS DEVELOPMENT

| Lease Type: | Gross |  |
|-------------|-------|--|
|             |       |  |

1529 W. Armitage-1st Floor Corner Unit

| Monthly Rent: | \$1,850 Per Month<br>+\$150 Per Month For Utilities |
|---------------|-----------------------------------------------------|
| Space Size:   | 890 SF                                              |
| Zoning:       | M3-3                                                |

Great location next to new Lincoln Yards development. One block to Clybourn Metra stop and Armitage exit from the Kennedy Expressway. The corner unit of 890 SF full of natural light with high ceilings, private bath and kitchenette. Currently large open space with one private office/conference room. Move-in ready! \$1,850 Per month Gross + \$150 per month for utilities. Also available, a beautiful first floor timber loft space of 7,400 SF. Possible to divide. This unit features high ceilings, exposed brick, tons of natural light, sandblasted timber beams and hardwood floors, new HVAC, windows and kitchenette. Great for creative office space, light assembly, retail and/or storage. Rental rate is \$17/SF Modified Gross.

## 1529 W. Armitage-1st Floor Corner Unit

| Space Size: | 890 SF |  |
|-------------|--------|--|
| Zoning:     | M3-3   |  |

Lease Type:

Gross

Monthly Rent:

\$1,850 Per Month +\$150 Per Month For Utilities

#### 1529 W. Armitage-1st Floor Corner Unit

| Lease Type:   | Gross                                               |
|---------------|-----------------------------------------------------|
| Monthly Rent: | \$1,850 Per Month<br>+\$150 Per Month For Utilities |
| Space Size:   | 890 SF                                              |
| Zoning:       | M3-3                                                |