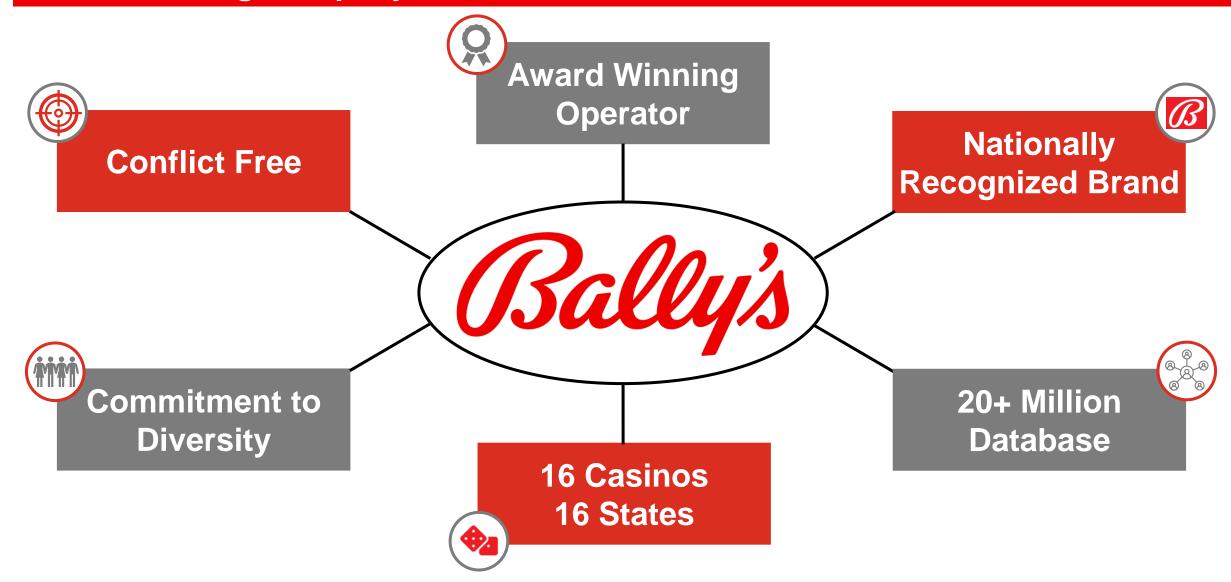

### **Global Gaming Company**





# Why Bally's Chicago?







# **Temporary Facility**





# **Permanent Facility**





# **Bally's Chicago Tribune Site**





#### **River Walk: Active + Passive Recreation**

#### 2,100 Feet of Contiguous River Walk, Public Parks, Docks, Water Taxi, Restaurants + Amenities













### **Neighborhood: Mixed Use**

#### **Exciting New Vibrant, Urban and Walkable Community Connecting the City Neighborhoods**











#### **Traffic Analysis: Peak Hours**

60% Lower

**Weekday Morning Peak** 

10% Lower

**Weekday Evening Peak** 

15% Lower

**Friday Evening Peak** 



### **Traffic Analysis: Key Takeaways**



NEW SIGNALS

- MODERNIZE EXISTING SIGNAL SYSTEM
- O RETIME + UPGRADE PEDESTRIAN + EXISTING SIGNALS

HALSTED ST Roadway Improvements





# **Hiring and Workforce Develop