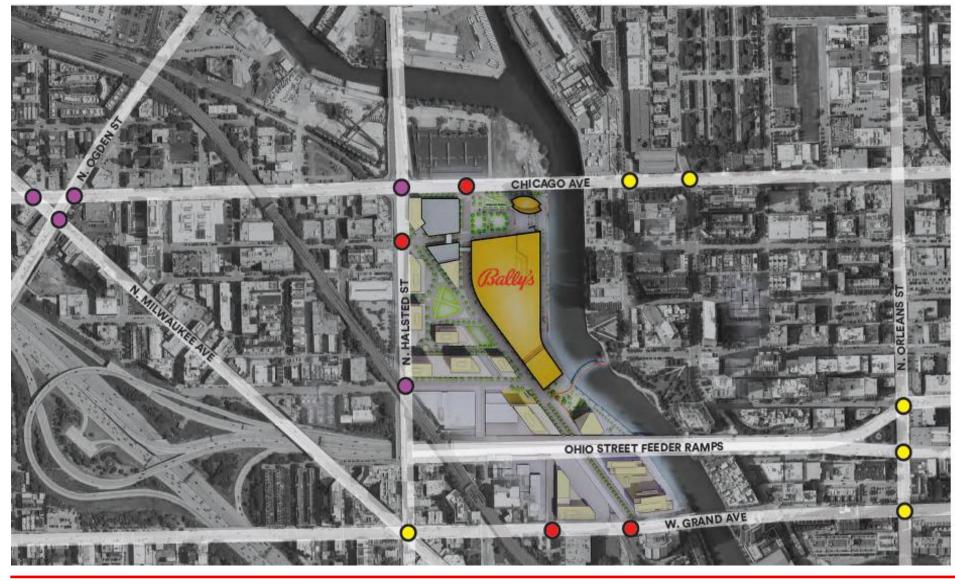

#### **Traffic Analysis: Peak Hours**

60% Lower

**Weekday Morning Peak** 

10% Lower

**Weekday Evening Peak** 

15% Lower

**Friday Evening Peak** 

### **Traffic Analysis: Key Takeaways**

NEW SIGNALS

- MODERNIZE EXISTING SIGNAL SYSTEM
- O RETIME + UPGRADE PEDESTRIAN + EXISTING SIGNALS

HALSTED ST Roadway Improvements