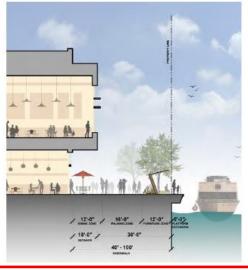

#### **River Walk: Active + Passive Recreation**

#### 2,100 Feet of Contiguous River Walk, Public Parks, Docks, Water Taxi, Restaurants + Amenities