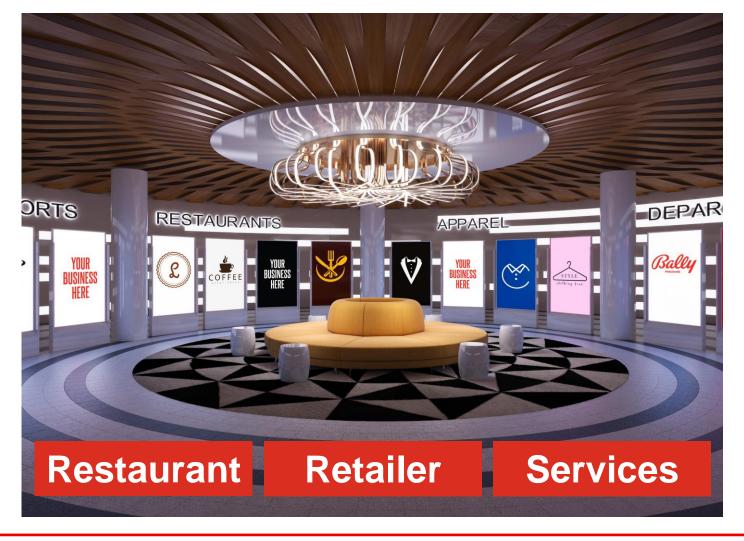

e + Passive Recreation**

#### 2,100 Feet of Contiguous River Walk, Public Parks, Docks, Water Taxi, Restaurants + Amenities













### **Neighborhood: Mixed Use**

#### **Exciting New Vibrant, Urban and Walkable Community Connecting the City Neighborhoods**











#### **Traffic Analysis: Peak Hours**

60% Lower

**Weekday Morning Peak** 

10% Lower

**Weekday Evening Peak** 

15% Lower

**Friday Evening Peak** 



### **Traffic Analysis: Key Takeaways**



NEW SIGNALS

- MODERNIZE EXISTING SIGNAL SYSTEM
- O RETIME + UPGRADE PEDESTRIAN + EXISTING SIGNALS

HALSTED ST Roadway Improvements





# **Hiring and Workforce Development**

**Local Hiring** 

**Job Creation** 

Workforce Development **Community Engagement** 



### **Community Rewards**

### **Support Local Businesses**