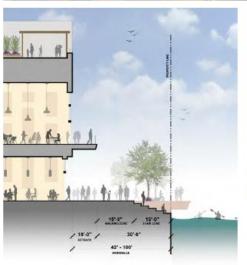

#### **River Walk: Active + Passive Recreation**

#### 2,100 Feet of Contiguous River Walk, Public Parks, Docks, Water Taxi, Restaurants + Amenities