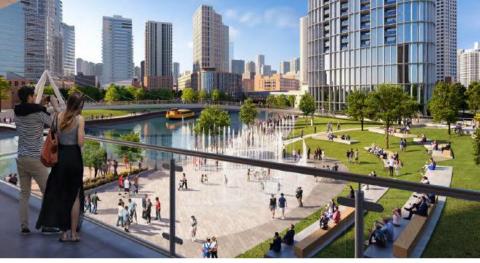

#### **River Walk: Active + Passive Recreation**

#### 2,100 Feet of Contiguous River Walk, Public Parks, Docks, Water Taxi, Restaurants + Amenities