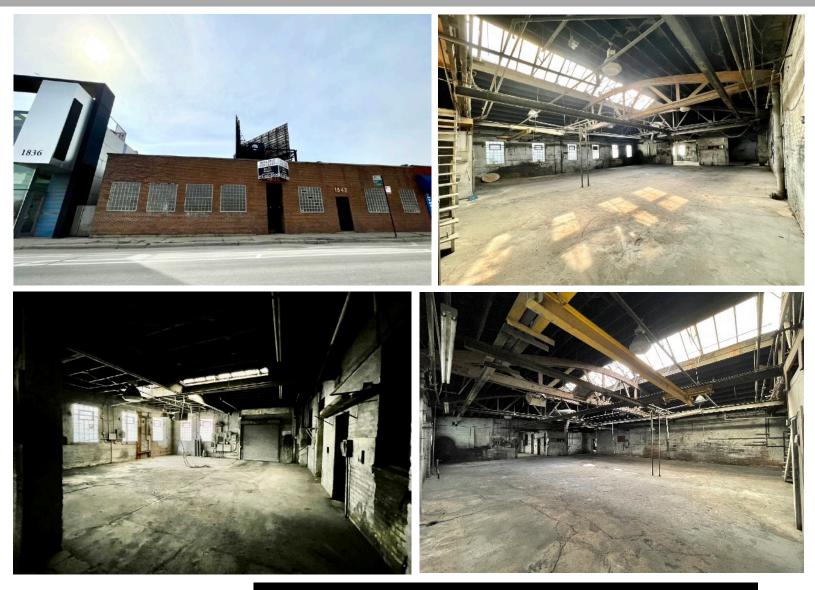

## 1838 N. Elston Ave - Lincoln Park CHICAGO, IL 60642

Flex/Warehouse Building 8,250 RSF

| Dave Schraufnagel |
|-------------------|
| (773) 430 - 6406  |
|                   |

dave@d4realtyinc.com

## D4 Realty, Inc.

| Details: |                                                                                                                                                                                                                                                                                        |
|----------|----------------------------------------------------------------------------------------------------------------------------------------------------------------------------------------------------------------------------------------------------------------------------------------|
| Space    | Flex/Warehouse Building - 8,250 RSF                                                                                                                                                                                                                                                    |
|          | \$8.00 per RSF, Net                                                                                                                                                                                                                                                                    |
| Location | Chicago - Lincoln Park / Bucktown                                                                                                                                                                                                                                                      |
| Notes    | <ul> <li>Conveniently located 2 blocks off I90/94 Expressway</li> <li>Next to Chicago's newest development - Lincoln Yards</li> <li>Single Story Industrial Building</li> <li>Double Door off Alley for Loading</li> <li>Ceilings as High as 17'</li> <li>Several Skylights</li> </ul> |
| _        | - Available Immediately                                                                                                                                                                                                                                                                |