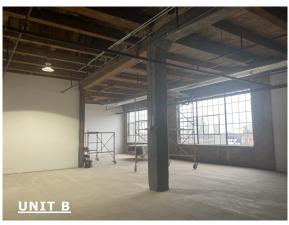

## STUNNING LOFT/OFFICE SPACES FOR LEASE ±1,250 SF TO ±5,962 SF AVAILABLE

3RD FLOOR - NEWLY RENOVATED LOFT SPACES WITH AMAZING NATURAL LIGHT UNIT B:  $\pm 2,074$  SF, UNITS C & D:  $\pm 3,888$  SF (DIVISIBLE TO 1,250 SF) \$12 PSF MG (AS IS)

# THIRD FLOOR STUNNING LOFT/OFFICE SPACES FOR LEASE ±1,250 SF TO ±5,962 SF AVAILABLE

\$12 PSF MODIFIED GROSS

DEBORAH SMITH

773-885-3254

DEBORAH@STRAUSSREALTY.COM

ADAM SCHNEIDERMAN, SIOR

847-826-4467

ADAM@STRAUSSREALTY.COM