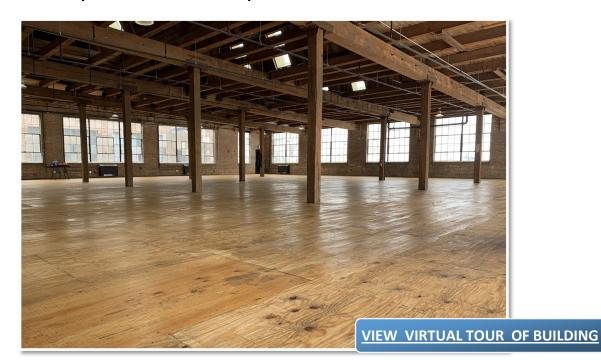

## STUNNING LOFT/OFFICE SPACES FOR LEASE ±1,250 SF TO ±5,962 SF AVAILABLE

3RD FLOOR - NEWLY RENOVATED LOFT SPACES WITH AMAZING NATURAL LIGHT UNIT B:  $\pm 2,074$  SF, UNITS C & D:  $\pm 3,888$  SF (DIVISIBLE TO 1,250 SF) \$12 PSF MG (AS IS)

# THIRD FLOOR STUNNING LOFT/OFFICE SPACES FOR LEASE ±1,250 SF TO ±5,962 SF AVAILABLE

\$12 PSF MODIFIED GROSS

DEBORAH SMITH

773-885-3254

DEBORAH@STRAUSSREALTY.COM

ADAM SCHNEIDERMAN, SIOR

847-826-4467

ADAM@STRAUSSREALTY.COM