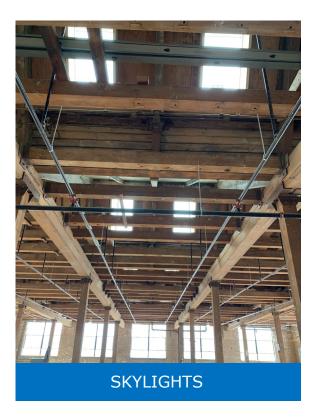

- THE SLOAN VALVE WORKSHOP LOFTS- 78,000 SF TOTAL BUILDING ON THREE FLOORS.
- BUILDING FULLY RENOVATED IN 2020 WITH COMMON AREA WASHROOMS, CONFERENCE ROOMS, KITCHENS, BREAK ROOMS, AND OUTDOOR COURTYARD
- 100+ CAR PARKING—NEWLY PAVED, FENCED & GATED
- 1 DOCK
- 2 FREIGHT ELEVATORS
- 12' 14' CLEAR CEILING HEIGHT
- 3,200 AMPS/480 VOLT, 3-PHASE
- ZONING PMD-9
- PIN#16-10-404-029-0000
- TAXES: \$22,561 (2020)