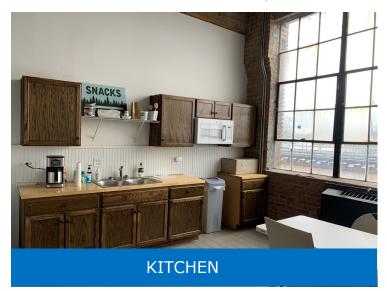

- THE SLOAN VALVE WORKSHOP LOFTS- 78,000 SF TOTAL BUILDING ON THREE FLOORS.
- BUILDING FULLY RENOVATED IN 2020 WITH COMMON AREA WASHROOMS, CONFERENCE ROOMS, KITCHENS, BREAK ROOMS, AND OUTDOOR COURTYARD
- 100+ CAR PARKING—NEWLY PAVED, FENCED & GATED
- 1 DOCK
- 2 FREIGHT ELEVATORS
- 12' 14' CLEAR CEILING HEIGHT
- 3,200 AMPS/480 VOLT, 3-PHASE
- ZONING PMD-9
- PIN#16-10-404-029-0000
- TAXES: \$22,561 (2020)