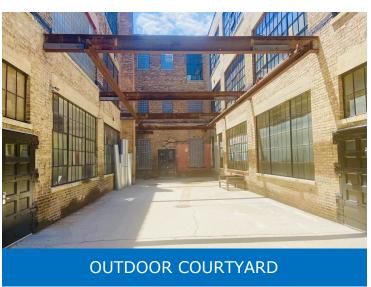

- THE SLOAN VALVE WORKSHOP LOFTS- 78,000 SF TOTAL BUILDING ON THREE FLOORS.
- BUILDING FULLY RENOVATED IN 2020 WITH COMMON AREA WASHROOMS, CONFERENCE ROOMS, KITCHENS, BREAK ROOMS, AND OUTDOOR COURTYARD
- 100+ CAR PARKING—NEWLY PAVED, FENCED & GATED
- 1 DOCK
- 2 FREIGHT ELEVATORS
- 12' 14' CLEAR CEILING HEIGHT
- 3,200 AMPS/480 VOLT, 3-PHASE
- ZONING PMD-9
- PIN#16-10-404-029-0000
- TAXES: \$22,561 (2020)