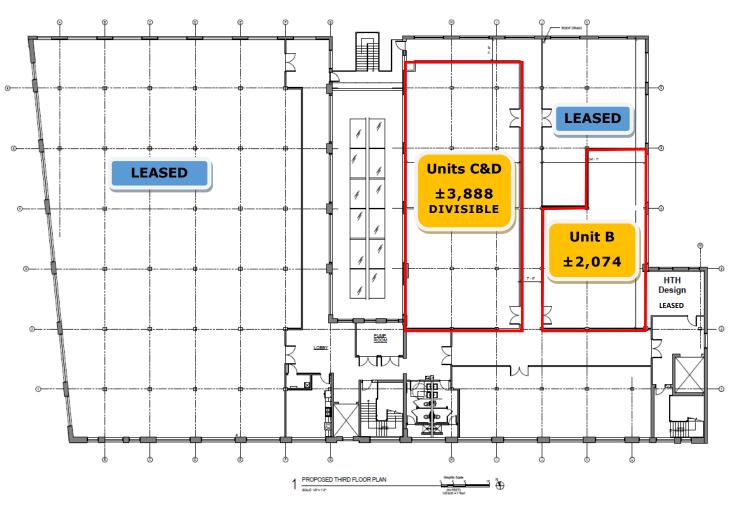

## STUNNING LOFT/OFFICE SPACES FOR LEASE ±1,250 SF TO ±5,962 SF AVAILABLE

3RD FLOOR - NEWLY RENOVATED LOFT SPACES WITH AMAZING NATURAL LIGHT UNIT B:  $\pm 2,074$  SF, UNITS C & D:  $\pm 3,888$  SF (DIVISIBLE TO 1,250 SF) \$12 PSF MG (AS IS)

#### THIRD FLOOR-FLOOR PLAN

DEBORAH SMITH

773-885-3254

DEBORAH@STRAUSSREALTY.COM

ADAM SCHNEIDERMAN, SIOR

847-826-4467

ADAM@STRAUSSREALTY.COM

STRAUSS REALTY, LTD.