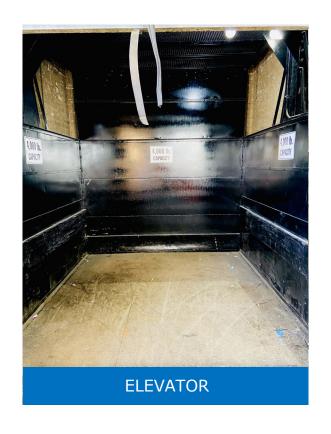

- THE SLOAN VALVE WORKSHOP LOFTS- 78,000 SF TOTAL BUILDING ON THREE FLOORS.
- BUILDING FULLY RENOVATED IN 2020 WITH COMMON AREA WASHROOMS, CONFERENCE ROOMS, KITCHENS, BREAK ROOMS, AND OUTDOOR COURTYARD
- 100+ CAR PARKING—NEWLY PAVED, FENCED & GATED
- 1 DOCK
- 2 FREIGHT ELEVATORS
- 12' 14' CLEAR CEILING HEIGHT
- 3,200 AMPS/480 VOLT, 3-PHASE
- ZONING PMD-9
- PIN#16-10-404-029-0000
- TAXES: \$22,561 (2020)