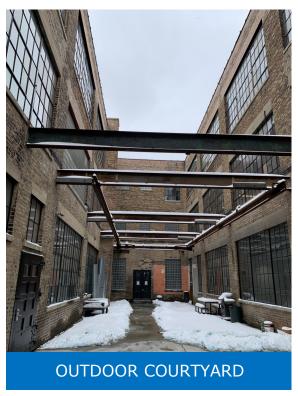

## STUNNING LOFT/CREATIVE SPACE FOR LEASE

**±10,432 RSF - DIVISIBLE \$9.95 PSF MODIFIED GROSS** 

- THE SLOAN VALVE WORK SHOP LOFTS- 78,000 SF TOTAL BUILDING ON 67,518 SF LAND
- AVAILABLE SPACE:  $\pm 10,432$  RSF (DIVISIBLE) NEWLY RENOVATED LOFT WITH AMAZING NATURAL LIGHT
- BUILDING FULLY RENOVATED IN 2020 WITH COMMON AREA WASHROOMS, CONFERENCE ROOMS, KITCHENS, BREAK ROOMS, AND OUTDOOR COURTYARD
- 100+ CAR PARKING—NEWLY PAVED, FENCED & GATED
- 1 DOCK
- 2 FREIGHT ELEVATORS
- 12' 14' CLEAR CEILING HEIGHT
- 3,200 AMPS/480 VOLT, 3-PHASE
- ZONING PMD-9
- PIN#16-10-404-029-0000