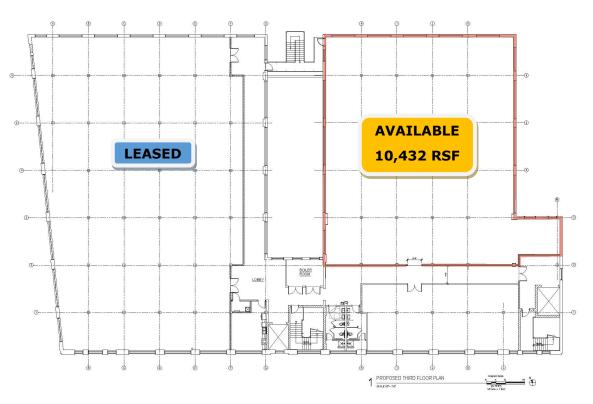

TED IN 2020 WITH COMMON AREA WASHROOMS, CONFERENCE ROOMS, KITCHENS, BREAK ROOMS, AND OUTDOOR COURTYARD
- 100+ CAR PARKING—NEWLY PAVED, FENCED & GATED
- 1 DOCK
- 2 FREIGHT ELEVATORS
- 12' 14' CLEAR CEILING HEIGHT
- 3,200 AMPS/480 VOLT, 3-PHASE
- ZONING PMD-9
- PIN#16-10-404-029-0000





DEBORAH SMITH

773-885-3254

DEBORAH@STRAUSSREALTY.COM

ADAM SCHNEIDERMAN, SIOR

847-826-4467

ADAM@STRAUSSREALTY.COM

STRAUSS REALTY, LTD.

4220 W. Montrose Ave. Chicago, Illinois 60641



# STUNNING LOFT/CREATIVE SPACE FOR LEASE

±10,432 RSF - DIVISIBLE \$9.95 PSF MODIFIED GROSS











DEBORAH SMITH

773-885-3254

DEBORAH@STRAUSSREALTY.COM

ADAM SCHNEIDERMAN, SIOR

847-826-4467

ADAM@STRAUSSREALTY.COM

STRAUSS REALTY, LTD.

4220 W. MONTROSE AVE. CHICAGO, ILLINOIS 60641



#### THIRD FLOOR-FLOOR PLAN



#### SECOND FLOOR-FLOOR PLAN





**DEBORAH SMITH** 

773-885-3254

DEBORAH@STRAUSSREALTY.COM

ADAM SCHNEIDERMAN, SIOR

847-826-4467

ADAM@STRAUSSREALTY.COM

STRAUSS REALTY, LTD.

4220 W. MONTROSE AVE. CHICAGO, ILLINOIS 60641



### MAIN FLOOR PLAN



### PARKING PLAN





**DEBORAH SMITH** 

773-885-3254

DEBORAH@STRAUSSREALTY.COM

ADAM SCHNEIDERMAN, SIOR

847-826-4467

ADAM@STRAUSSREALTY.COM

STRAUSS REALTY, LTD.

4220 W. MONTROSE AVE. CHICAGO, ILLINOIS 60641



#### LOCATION







DEBORAH SMITH

773-885-3254

DEBORAH@STRAUSSREALTY.COM

ADAM SCHNEIDERMAN, SIOR

847-826-4467

ADAM@STRAUSSREALTY.COM

STRAUSS REALTY, LTD.

4220 W. MONTROSE AVE. CHICAGO, ILLINOIS 60641