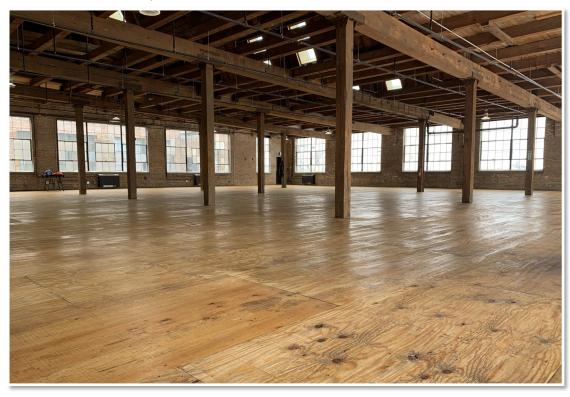

## STUNNING LOFT/CREATIVE SPACE FOR LEASE

**±10,432 RSF - DIVISIBLE \$9.95 PSF MODIFIED GROSS** 

- THE SLOAN VALVE WORK SHOP LOFTS- 78,000 SF TOTAL BUILDING ON 67,518 SF LAND
- AVAILABLE SPACE:  $\pm 10,432$  RSF (DIVISIBLE) NEWLY RENOVATED LOFT WITH AMAZING NATURAL LIGHT
- BUILDING FULLY RENOVATED IN 2020 WITH COMMON AREA WASHROOMS, CONFERENCE ROOMS, KITCHENS, BREAK ROOMS, AND OUTDOOR COURTYARD
- 100+ CAR PARKING—NEWLY PAVED, FENCED & GATED
- 1 DOCK
- 2 FREIGHT ELEVATORS
- 12' 14' CLEAR CEILING HEIGHT
- 3,200 AMPS/480 VOLT, 3-PHASE
- ZONING PMD-9
- PIN#16-10-404-029-0000