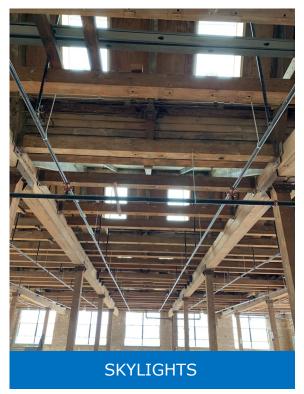

## STUNNING LOFT/CREATIVE SPACE FOR LEASE

**±10,432 RSF - DIVISIBLE \$9.95 PSF MODIFIED GROSS** 

- THE SLOAN VALVE WORK SHOP LOFTS- 78,000 SF TOTAL BUILDING ON 67,518 SF LAND
- AVAILABLE SPACE:  $\pm 10,432$  RSF (DIVISIBLE) NEWLY RENOVATED LOFT WITH AMAZING NATURAL LIGHT
- BUILDING FULLY RENOVATED IN 2020 WITH COMMON AREA WASHROOMS, CONFERENCE ROOMS, KITCHENS, BREAK ROOMS, AND OUTDOOR COURTYARD
- 100+ CAR PARKING—NEWLY PAVED, FENCED & GATED
- 1 DOCK
- 2 FREIGHT ELEVATORS
- 12' 14' CLEAR CEILING HEIGHT
- 3,200 AMPS/480 VOLT, 3-PHASE
- ZONING PMD-9
- PIN#16-10-404-029-0000