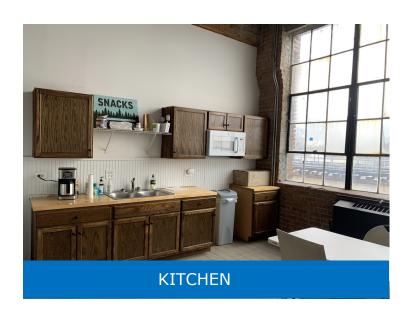

## STUNNING LOFT/CREATIVE SPACE FOR LEASE

**±10,432 RSF - DIVISIBLE \$9.95 PSF MODIFIED GROSS** 

- THE SLOAN VALVE WORK SHOP LOFTS- 78,000 SF TOTAL BUILDING ON 67,518 SF LAND
- AVAILABLE SPACE:  $\pm 10,432$  RSF (DIVISIBLE) NEWLY RENOVATED LOFT WITH AMAZING NATURAL LIGHT
- BUILDING FULLY RENOVATED IN 2020 WITH COMMON AREA WASHROOMS, CONFERENCE ROOMS, KITCHENS, BREAK ROOMS, AND OUTDOOR COURTYARD
- 100+ CAR PARKING—NEWLY PAVED, FENCED & GATED
- 1 DOCK
- 2 FREIGHT ELEVATORS
- 12' 14' CLEAR CEILING HEIGHT
- 3,200 AMPS/480 VOLT, 3-PHASE
- ZONING PMD-9
- PIN#16-10-404-029-0000