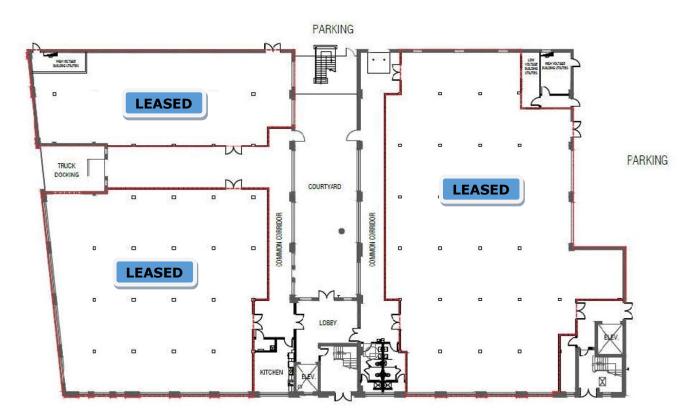

PMD-9
- PIN#16-10-404-029-0000





DEBORAH SMITH

773-885-3254

DEBORAH@STRAUSSREALTY.COM

ADAM SCHNEIDERMAN, SIOR

847-826-4467

ADAM@STRAUSSREALTY.COM

STRAUSS REALTY, LTD.

4220 W. Montrose Ave. Chicago, Illinois 60641



# STUNNING LOFT/CREATIVE SPACE FOR LEASE

±10,432 RSF - DIVISIBLE \$9.95 PSF MODIFIED GROSS











DEBORAH SMITH

773-885-3254

DEBORAH@STRAUSSREALTY.COM

ADAM SCHNEIDERMAN, SIOR

847-826-4467

ADAM@STRAUSSREALTY.COM

STRAUSS REALTY, LTD.

4220 W. MONTROSE AVE. CHICAGO, ILLINOIS 60641



#### THIRD FLOOR-FLOOR PLAN



#### SECOND FLOOR-FLOOR PLAN





**DEBORAH SMITH** 

773-885-3254

DEBORAH@STRAUSSREALTY.COM

ADAM SCHNEIDERMAN, SIOR

847-826-4467

ADAM@STRAUSSREALTY.COM

STRAUSS REALTY, LTD.

4220 W. MONTROSE AVE. CHICAGO, ILLINOIS 60641



### MAIN FLOOR PLAN



### PARKING PLAN





**DEBORAH SMITH** 

773-885-3254

DEBORAH@STRAUSSREALTY.COM

ADAM SCHNEIDERMAN, SIOR

847-826-4467

ADAM@STRAUSSREALTY.COM

STRAUSS REALTY, LTD.

4220 W. MONTROSE AVE. CHICAGO, ILLINOIS 60641



#### LOCATION







DEBORAH SMITH

773-885-3254

DEBORAH@STRAUSSREALTY.COM

ADAM SCHNEIDERMAN, SIOR

847-826-4467

ADAM@STRAUSSREALTY.COM

STRAUSS REALTY, LTD.

4220 W. MONTROSE AVE. CHICAGO, ILLINOIS 60641