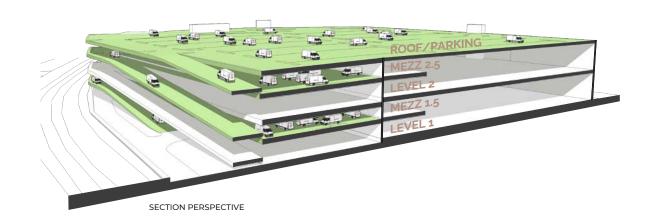

## HOW WE STACK UP

| LEVEL 1      |          |
|--------------|----------|
| SQ. FOOTAGE  | ±253,000 |
| CLEAR HEIGHT | 36'      |
| DOCKS/D.I.D. | 28/2     |

| LEVEL 1.5 MEZZANINE  |                        |
|----------------------|------------------------|
| INTERIOR SQ. FOOTAGE | ±33,700                |
| EXTERIOR SQ. FOOTAGE | ±77,400                |
| CLEAR HEIGHT         | 12'-0"                 |
| PARKING              | 187 CARS<br>OR 90 VANS |
| MEZZ DOCKS/D.I.D.    | 6/4                    |

| LEVEL 3 ROOF |                         |
|--------------|-------------------------|
| SQ. FOOTAGE  | ±295,000                |
| PARKING      | 813 CARS OR<br>448 VANS |

| LEVEL 2      |          |
|--------------|----------|
| SQ. FOOTAGE  | ±253,000 |
| CLEAR HEIGHT | 33'      |
| DOCKS/D.I.D. | 28/2     |

| LEVEL 2.5 MEZZANINE  |                        |
|----------------------|------------------------|
| INTERIOR SQ. FOOTAGE | ±33,700                |
| EXTERIOR SQ. FOOTAGE | ±78,000                |
| CLEAR HEIGHT         | 12'-0"                 |
| PARKING              | 187 CARS<br>OR 90 VANS |
| MEZZ DOCKS/D.I.D.    | 6/4                    |

| PARKING GARAGE (Separate Structure) |                         |  |
|-------------------------------------|-------------------------|--|
| SQ. FOOTAGE                         | ±161,000                |  |
| PARKING                             | 403 CARS OR<br>135 VANS |  |