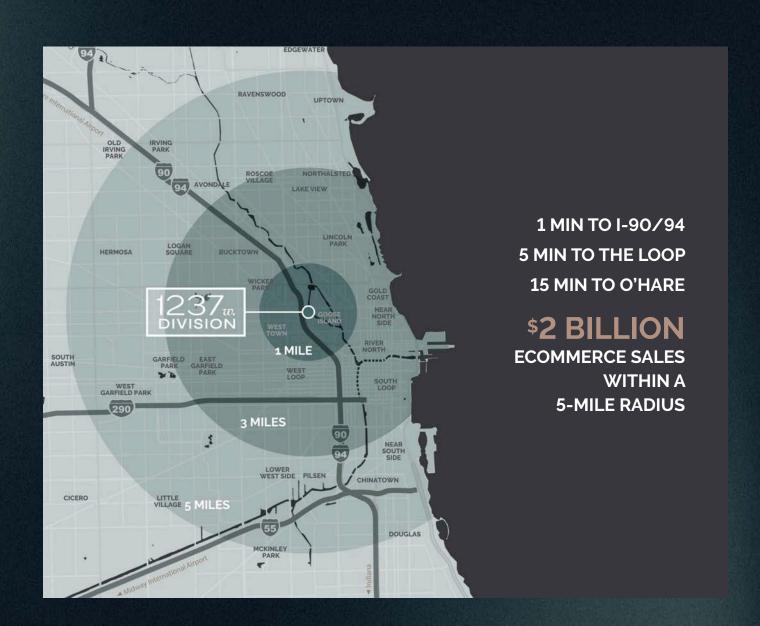

### SECOND CITY. SECOND STORY.

1237 W Division is the region's first multistory logistics facility. Situated downtown in Chicago's Goose Island neighborhood, the project is the foremost distribution location serving ~\$2 billion in ecommerce customers within a 5-mile radius. 1237 W Division provides unparalleled operational efficiency featuring:

# NEAR EVERYTHING. BEYOND COMPARE.

IMMEDIATE PROXIMITY TO WHAT MATTERS MOST.