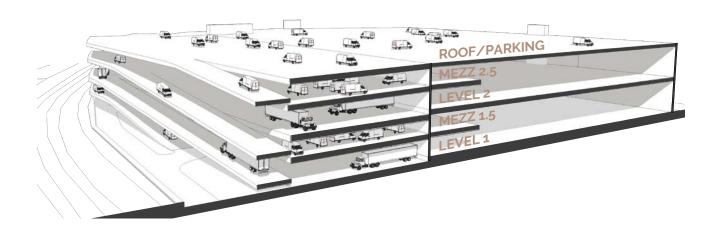

## HOW WE STACK UP

| LEVEL 1      |          |
|--------------|----------|
| SQ. FOOTAGE  | ±253,000 |
| CLEAR HEIGHT | 36'      |
| DOCKS/D.I.D. | 28/2     |

| LEVEL 1.5 MEZZANINE  |                        |
|----------------------|------------------------|
| INTERIOR SQ. FOOTAGE | ±33,700                |
| EXTERIOR SQ. FOOTAGE | ±77,400                |
| CLEAR HEIGHT         | 12'-0"                 |
| PARKING              | 187 CARS<br>OR 90 VANS |
| MEZZ DOCKS/D.I.D.    | 6/4                    |

| LEVEL 3 ROOF |                         |
|--------------|-------------------------|
| SQ. FOOTAGE  | ±295,000                |
| PARKING      | 813 CARS OR<br>448 VANS |

| LEVEL 2      |          |
|--------------|----------|
| SQ. FOOTAGE  | ±253,000 |
| CLEAR HEIGHT | 33'      |
| DOCKS/D.I.D. | 28/2     |

| LEVEL 2.5 MEZZANINE  |                        |
|----------------------|------------------------|
| INTERIOR SQ. FOOTAGE | ±33,700                |
| EXTERIOR SQ. FOOTAGE | ±78,000                |
| CLEAR HEIGHT         | 12'-0"                 |
| PARKING              | 187 CARS<br>OR 90 VANS |
| MEZZ DOCKS/D.I.D.    | 6/4                    |