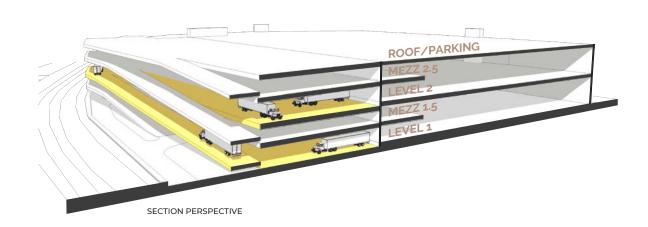

# WE'RE RAMPING UP.

Full fleet flexibility with separate entrances for truck and passenger vehicles. 135-foot trucks courts and 58 dock positions service two floors of 36-foot clear warehouse space. 1237 W Division is the perfect solution for all logistics needs.

1.2M

FULL BUILDING SQUARE FOOTAGE

135'

TRUCK COURTS

36'

CLEAR HEIGHTS

5

LEVELS

## HOW WE STACK UP

| LEVEL 1      |          |
|--------------|----------|
| SQ. FOOTAGE  | ±253,000 |
| CLEAR HEIGHT | 36'      |
| DOCKS/D.I.D. | 28/2     |

| LEVEL 1.5 MEZZANINE  |                        |
|----------------------|------------------------|
| INTERIOR SQ. FOOTAGE | ±33,700                |
| EXTERIOR SQ. FOOTAGE | ±77,400                |
| CLEAR HEIGHT         | 12'-0"                 |
| PARKING              | 187 CARS<br>OR 90 VANS |
| MEZZ DOCKS/D.I.D.    | 6/4                    |

| LEVEL 3 ROOF |                         |
|--------------|-------------------------|
| SQ. FOOTAGE  | ±295,000                |
| PARKING      | 813 CARS OR<br>448 VANS |

| LEVEL 2      |          |
|--------------|----------|
| SQ. FOOTAGE  | ±253,000 |
| CLEAR HEIGHT | 33'      |
| DOCKS/D.I.D. | 28/2     |

| LEVEL 2.5 MEZZANINE  |                        |
|----------------------|------------------------|
| INTERIOR SQ. FOOTAGE | ±33,700                |
| EXTERIOR SQ. FOOTAGE | ±78,000                |
| CLEAR HEIGHT         | 12'-0"                 |
| PARKING              | 187 CARS<br>OR 90 VANS |
| MEZZ DOCKS/D.I.D.    | 6/4                    |

| PARKING GARAGE (Separate Structure) |                         |  |
|-------------------------------------|-------------------------|--|
| SQ. FOOTAGE                         | ±161,000                |  |
| PARKING                             | 403 CARS OR<br>135 VANS |  |