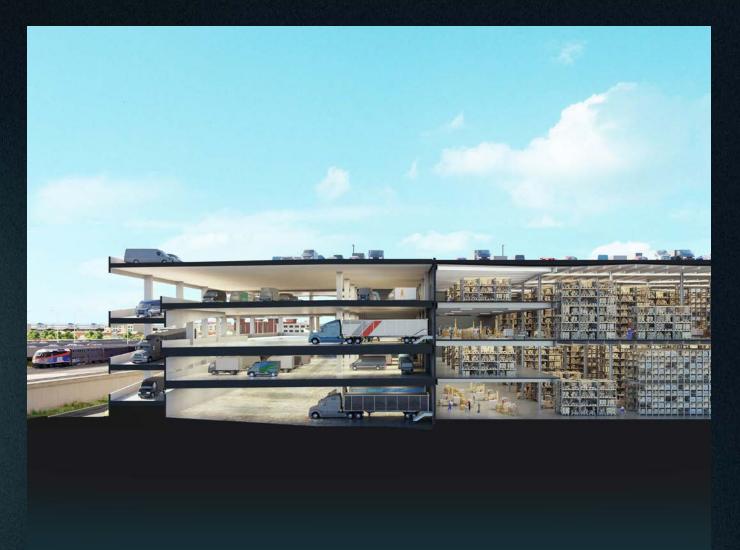

# WE'RE RAMPING UP.

Full fleet flexibility with separate entrances for truck and passenger vehicles. 135-foot trucks courts and 58 dock positions service two floors of 36-foot clear warehouse space. 1237 W Division is the perfect solution for all logistics needs.

1.2M

FULL BUILDING SQUARE FOOTAGE

135'

TRUCK COURTS

36'

CLEAR HEIGHTS

5

LEVELS