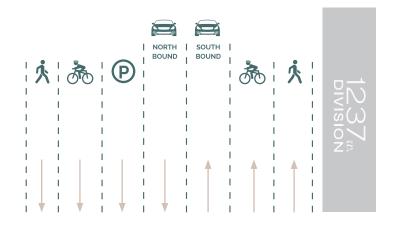

# BUILDING BIGGER, BUILDING BUILDING BETTER

At 1237 W Division, the neighborhood is always top of mind. The project blends the design language of Chicago's historic facades with the modernity of new residential and entertainment projects. Pedestrian walkways, bike paths, on-site public transit, electric vehicle charging stations, greenspaces and public art offer tenants and visitors a premier experience.