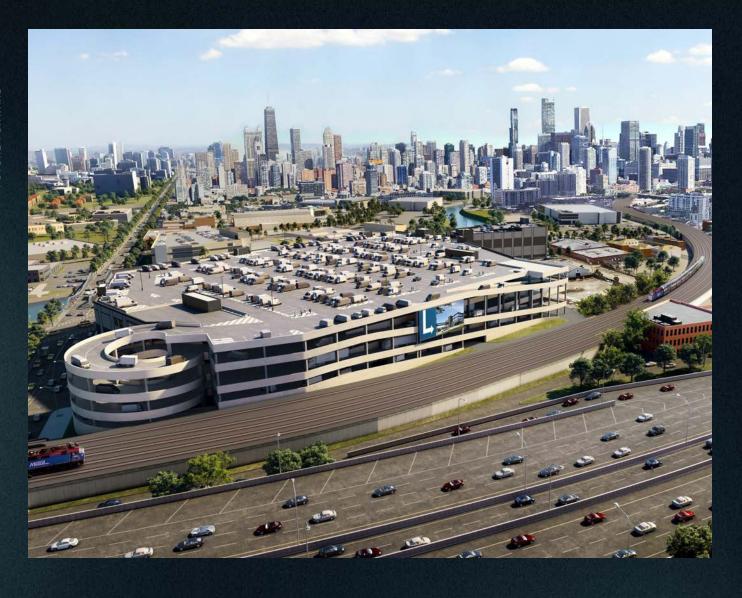

### SECOND CITY. SECOND STORY.

1237 W Division is the region's first multistory logistics facility. Situated downtown in Chicago's Goose Island neighborhood, the project is the foremost distribution location serving ~\$2 billion in ecommerce customers within a 5-mile radius. 1237 W Division provides unparalleled operational efficiency featuring:

- ~1.2MM SF
- 1,590 auto parking stalls or 763 van parking stalls
- Full 135-foot 1st and 2nd floor truck courts
- 36-foot clear heights
- Separate truck and passenger vehicle access points