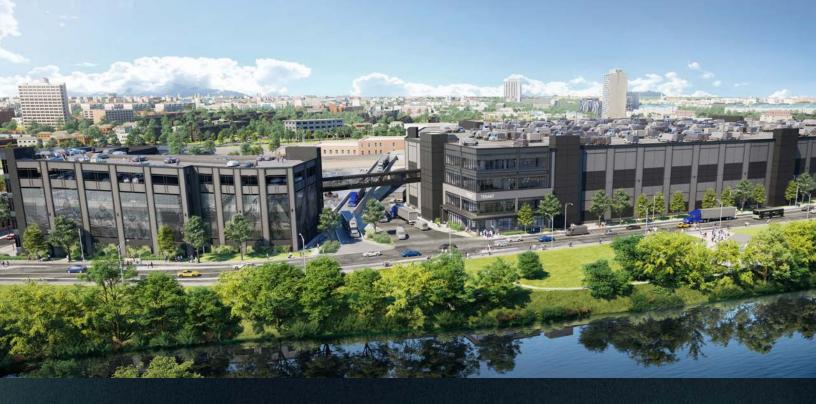

### SECOND CITY. SECOND STORY.

1237 W Division is the region's first multistory logistics facility. Situated downtown in Chicago's Goose Island neighborhood, the project is the foremost distribution location serving ~\$2 billion in ecommerce customers within a 5-mile radius. 1237 W Division provides unparalleled operational efficiency featuring:

- ~1.2MM SF
- 1,590 auto parking stalls or 763 van parking stalls
- Full 135-foot 1st and 2nd floor truck courts
- 36-foot clear heights
- Separate truck and passenger vehicle access points

# WE'RE RAMPING UP.

Full fleet flexibility with separate entrances for truck and passenger vehicles. 135-foot trucks courts and 58 dock positions service two floors of 36-foot clear warehouse space. 1237 W Division is the perfect solution for all logistics needs.