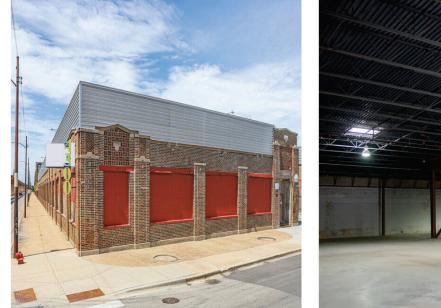

# MODERN WAREHOUSE SPACE WITH OFFICE & PARKING ±9,900 SF

### **\$10.95 PSF MODIFIED GROSS**

- INCLUDES 3,165 SF OFFICE
- 1 OVERSIZED DRIVE-IN DOOR
- 20' CLEAR CEILING HEIGHT
- ZONING PMD-9
- SINGLE-STORY HIGH-BAY BUILDING
- FENCED AND GATED PARKING LOT
- CLOSE PROXIMITY TO CTA GREEN LINE
- POWER: 200 AMPS 120/240 V, 3P (MORE IN BUILDING)