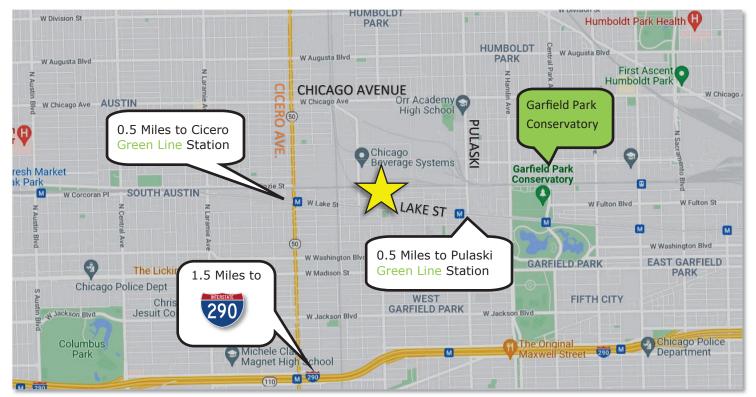

# MODERN WAREHOUSE SPACE WITH OFFICE & PARKING ±9,900 SF

### **\$10.95 PSF MODIFIED GROSS**

- INCLUDES 3,165 SF OFFICE
- 1 OVERSIZED DRIVE-IN DOOR
- 20' CLEAR CEILING HEIGHT
- ZONING PMD-9
- SINGLE-STORY HIGH-BAY BUILDING
- FENCED AND GATED PARKING LOT
- CLOSE PROXIMITY TO CTA GREEN LINE
- POWER: 200 AMPS 120/240 V, 3P (MORE IN BUILDING)

#### 15 MINUTES FROM DOWNTOWN

DEBORAH SMITH

773-885-3254

ADAM SCHNEIDERMAN, SIOR

847-826-4467

STRAUSS REALTY, LTD. 4220 W. Montrose Ave. Chicago, Illinois 60641 Phone: 773-736-3600

DEBORAH@STRAUSSREALTY.COM