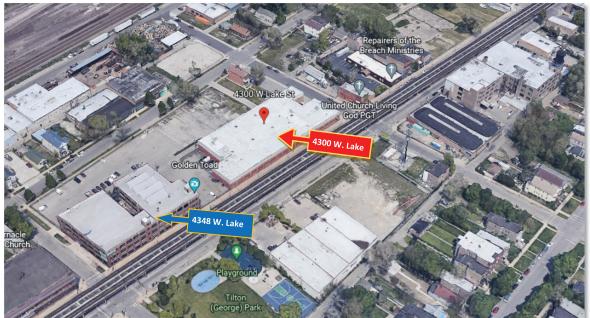

## 4300 W. LAKE ST. CHICAGO, IL. 60624

LOCATION

**4300 W. Lake St.** shares a parking lot with Sloan Valve Workshop Lofts at **4348 W. Lake.** To View Virtual Tour of Location Click Here.

**DEBORAH SMITH** 773-885-3254 ADAM SCHNEIDERMAN, SIOR