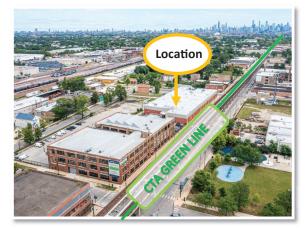

## 4300 W. LAKE ST. CHICAGO, IL. 60624

LOCATION

**4300 W. Lake St.** shares a parking lot with Sloan Valve Workshop Lofts at **4348 W. Lake.** To View Virtual Tour of Location Click Here.

**DEBORAH SMITH** 773-885-3254 ADAM SCHNEIDERMAN, SIOR