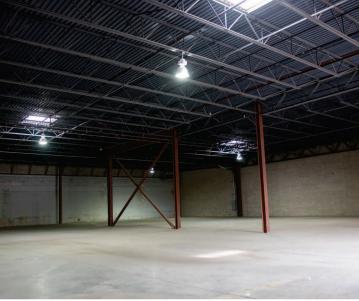

# MODERN WAREHOUSE SPACE WITH OFFICE & PARKING ±9,900 SF

### **\$10.95 PSF MODIFIED GROSS**

- INCLUDES 3,165 SF OFFICE
- 1 OVERSIZED DRIVE-IN DOOR
- 20' CLEAR CEILING HEIGHT
- ZONING PMD-9
- SINGLE-STORY HIGH-BAY BUILDING
- FENCED AND GATED PARKING LOT
- CLOSE PROXIMITY TO CTA GREEN LINE
- POWER: 200 AMPS 120/240 V, 3P (MORE IN BUILDING)